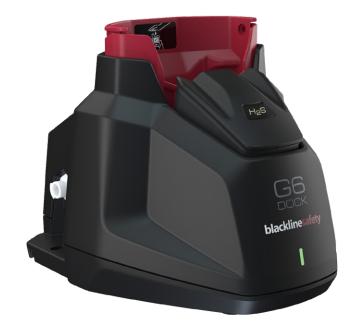

# G6 DOCK

# EASY TO USE, READY TO PERFORM

Blackline Safety's G6 Dock is the simple solution to easily calibrate, bump test and charge your G6 wearable single-gas detector.

G6 Dock works straight out of the box — simply plug it in to a power supply and a gas cylinder and it's ready to use. Docks leverage the connectivity of the inserted G6 wearable to communicate device test data to the cloud for automated compliance tracking and reporting. No ethernet connection required.

Bump tests and calibrations are straightforward, performed by simply placing a G6 device into the dock. If a G6 is due for a bump test or calibration according to your organization's defined timeframe, G6 Dock will automatically perform the required test actions when the device is inserted and the device pushed down. Tests can also be prompted manually using the inserted G6 device's LCD screen and menu system.