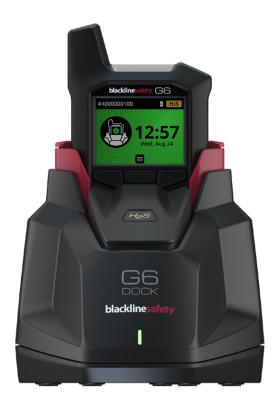

# EASY TO USE, READY TO PERFORM

Blackline Safety's G6 Dock is the simple solution to easily calibrate, bump test and charge your G6 wearable single-gas detector.

G6 Dock works straight out of the box — simply plug it in to a power supply and a gas cylinder and it's ready to use. Docks leverage the connectivity of the inserted G6 wearable to communicate device test data to the cloud for automated compliance tracking and reporting. No ethernet connection required.

Bump tests and calibrations are straightforward, performed by simply placing a G6 device into the dock. If a G6 is due for a bump test or calibration according to your organization's defined timeframe, G6 Dock will automatically perform the required test actions when the device is inserted and the device pushed down. Tests can also be prompted manually using the inserted G6 device's LCD screen and menu system.

### **HIGHLIGHTS**

- Over-the-air updates
- Manage all dock configurations through Blackline Live portal
- Automatic bump tests
- Automatic calibrations
- Dock and gas usage reports via Blackline Analytics
- Doubles as a convenient charging station for G6 devices