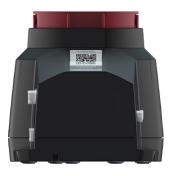

# G6 DOCK

# EASY TO USE, READY TO PERFORM

Blackline Safety's G6 Dock is the simple solution to easily calibrate, bump test and charge your G6 wearable single-gas detector.

G6 Dock works straight out of the box — simply plug it in to a power supply and a gas cylinder and it's ready to use. Docks leverage the connectivity of the inserted G6 wearable to communicate device test data to the cloud for automated compliance tracking and reporting. No ethernet connection required.

Bump tests and calibrations are straightforward, performed by simply placing a G6 device into the dock. If a G6 is due for a bump test or calibration according to your organization's defined timeframe, G6 Dock will automatically perform the required test actions when the device is inserted and the device pushed down. Tests can also be prompted manually using the inserted G6 device's LCD screen and menu system.

G6 Dock is designed to ensure economical use of calibration gas, with a low flow rate, delivering maximum value and reliable, simple ease of use.